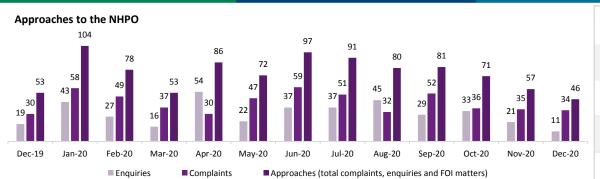

| Approach    | Dec 2020 | Jul – Dec<br>2020 | Dec 2019 | Jul – Dec<br>2019 |
|-------------|----------|-------------------|----------|-------------------|
| Enquiries   | 11 🖊     | 176               | 19       | 174               |
| Complaints  | 34 🛕     | 252 🖊             | 31       | 315               |
| FOI matters | 1 🖊      | 10                | 4        | 10                |
| Total       | 46 🖊     | 438 븆             | 54       | 499               |