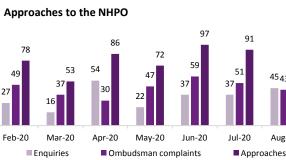

| 97<br>59 | 91<br>51<br>37 | 91<br>45 <sub>43</sub> | 82<br>53<br>29 | 73<br>33 <sup>38</sup> | 62<br>40<br>21 | 46<br>34<br>11 | 70<br>47<br>20 | 99<br>62<br>36 |
|----------|----------------|------------------------|----------------|------------------------|----------------|----------------|----------------|----------------|
| n-20     | Jul-20         | Aug-20                 | Sep-20         | Oct-20                 | Nov-20         | Dec-20         | Jan-21         | Feb-21         |
| nts      | Appro          | oaches (tota           | l Ombudsma     | an and Priva           | cy complain    | nts, enquirie  | s and FOI ma   | atters)        |

**OFFICIAL** 

|                          | Approaches                                      | Feb<br>2021 |   | Jul 2020<br>— Feb<br>2021 |   | Feb<br>2020            | Jul 2019<br>— Feb<br>2020 |  |
|--------------------------|-------------------------------------------------|-------------|---|---------------------------|---|------------------------|---------------------------|--|
|                          | Enquiries                                       | 36          | ♠ | 232                       | ¥ | 27                     | 244                       |  |
|                          | Ombudsman complaints                            | 62          | ♠ | 368                       | ¥ | 49                     | 422                       |  |
|                          | Privacy complaints                              | 1           | ¥ | 1                         | ŧ | 0                      | 0                         |  |
|                          | FOI matters                                     | 0           | ŧ | 13                        | ♠ | 2                      | 15                        |  |
|                          | Total                                           | 99          | ♠ | 614                       | ¥ | 78                     | 681                       |  |
|                          | Investigations and transfers                    |             |   | Feb 2021                  |   |                        | Jul 2020 –<br>Feb 2021    |  |
|                          | Open investigations                             |             |   | 92                        |   | N/A                    |                           |  |
|                          | Investigations commenced                        |             |   | 9                         |   |                        | 105                       |  |
| Investigations finalised |                                                 |             |   | 14                        |   |                        | 58                        |  |
|                          | Early resolution transfers                      |             |   | 20                        |   | 97                     |                           |  |
|                          | Investigation outcomes                          |             |   | Feb 2021                  |   | Jul 2020 –<br>Feb 2021 |                           |  |
|                          | Further explanation to complainant              |             |   | 12                        |   |                        | 49                        |  |
|                          | Formal comments to Ahpra<br>Assisted resolution |             |   | 2                         |   | 6                      |                           |  |
|                          |                                                 |             |   | 0                         |   |                        | 2                         |  |
|                          | Apology provided by Ahpra                       |             |   | 0                         |   |                        | 1                         |  |
|                          | Total                                           |             |   | 14                        | ļ |                        | 58                        |  |