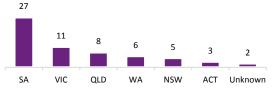

## Location of complainant

| Primary complaint issues                                                      | Feb 2021              |
|-------------------------------------------------------------------------------|-----------------------|
| Handling of a notification                                                    | 35                    |
| Handling of a registration matter                                             | 23                    |
| Customer service concern                                                      | 3                     |
| Handling of an accreditation matter                                           | 1                     |
| Total                                                                         | 62                    |
|                                                                               |                       |
| Source of complaints                                                          | Feb 2021              |
| Source of complaints<br>Notifier                                              | <b>Feb 2021</b><br>31 |
| ·                                                                             |                       |
| Notifier                                                                      | 31                    |
| Notifier<br>Health practitioner                                               | 31<br>26              |
| Notifier<br>Health practitioner<br>Health practitioner (acting as a notifier) | 31<br>26<br>4         |