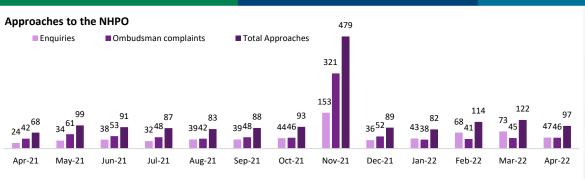

**OFFICIAL** 

| 24 <sup>42</sup> 68                         | 99<br>34 <sup>61</sup> | 91<br>38 <sup>53</sup> | 87<br>32 <sup>48</sup> | 83<br>3942 <b>—</b> | 88<br>39 <sup>48</sup>         | 93<br>4446                  |                              | 89<br>36 <sup>52</sup> | 82<br>4338 | 114<br>68<br>41 | 73<br>45 | 97<br>4746 <b>■</b> | FOI   |
|---------------------------------------------|------------------------|------------------------|------------------------|---------------------|--------------------------------|-----------------------------|------------------------------|------------------------|------------|-----------------|----------|---------------------|-------|
| 24 12                                       | 34                     |                        | 52                     | 33 12               |                                |                             |                              |                        | 100        |                 |          |                     | No    |
| Apr-21                                      | May-21                 | Jun-21                 | Jul-21                 | Aug-21              | Sep-21                         | Oct-21                      | Nov-21                       | Dec-21                 | Jan-22     | Feb-22          | Mar-22   | Apr-22              | End   |
| Ombudsman complaints by profession Apr 2022 |                        |                        |                        |                     |                                | Omb                         | Ombudsman complaints by type |                        |            |                 |          | Apr 2022            |       |
| Medical                                     |                        |                        |                        | 20                  | Notif                          | Notification                |                              |                        |            |                 | 26       |                     |       |
| Nursing 14                                  |                        |                        |                        | 14                  | Registration                   |                             |                              |                        |            | 13              |          | Oper                |       |
| Psychology 7                                |                        |                        |                        | 7                   |                                |                             |                              |                        |            | 4               |          | Inves               |       |
| Not related to a registered profession 3    |                        |                        |                        |                     | Pand                           | Pandemic policy or response |                              |                        |            |                 | 4        |                     |       |
| Dental                                      |                        |                        |                        |                     | 1                              | Custo                       | mer serv                     | rice                   |            |                 |          | 2                   | Early |
| Occupational Therapy 1                      |                        |                        |                        |                     | FOI h                          | FOI handling                |                              |                        |            |                 | 1        | Preli               |       |
| Total 46                                    |                        |                        |                        | Total               | Total                          |                             |                              |                        |            | 46              |          |                     |       |
| Location of complainant                     |                        |                        |                        | Sour                | Source of Ombudsman complaints |                             |                              |                        |            | 2022            | Oml      |                     |       |
| 17                                          |                        |                        |                        |                     |                                | Healt                       | h practiti                   | oner                   |            |                 | 2        | 20                  | Furth |
|                                             |                        |                        |                        |                     |                                | Notif                       | ier                          |                        |            |                 | <u> </u> | 15                  | Infor |
|                                             | 11                     | 10                     |                        |                     |                                | Healt                       | h practiti                   | oner (act              | ing as a n | otifier)        |          | 5                   | Apolo |
|                                             |                        |                        | _                      |                     |                                | Third                       | party/ge                     | neral pub              | olic       |                 |          | 6                   | Matt  |
|                                             |                        |                        | 5                      | 2                   |                                | Total                       |                              |                        |            |                 | 4        | 16                  | Ahpr  |